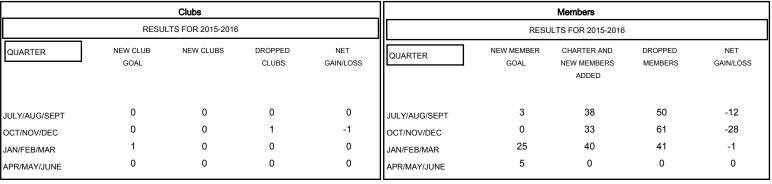

# MONTHLY MEMBERSHIP PROGRESS REPORT

## District 24 A

Results as of: 3/31/2016

#### Cindy Gregg **LOCATION VIRGINIA** GMT CA 1



# GOALS AND ACTUAL NEW CLUBS CUMULATIVE



### GOALS AND ACTUAL MEMBERS CUMULATIVE



| ■-      | CURRENT YEAR GOALS FOR NEW |
|---------|----------------------------|
| IEMBERS |                            |

- LAST YEAR ACTUAL MEMBERS

| DROPPED CLUBS: 1 |     |
|------------------|-----|
| DROPPED MEMBERS  |     |
| DECEASED         | 20  |
| CLUB CANCELLED   | 14  |
| OTHER            | 118 |
| TOTAL            | 152 |

| 38 CLUBS OF 60 ADDED 1 OR MORE NEW MEMBERS | GENDER DISTRIBU<br>MALE<br>FEMALE     | TION<br>1,043 (65.07%)<br>560 (34.93%) |            |
|--------------------------------------------|---------------------------------------|----------------------------------------|------------|
| CLICK HERE FOR HEALTH ASSESSMENT DATA      | FAMILY UNIT MEMBERS HEAD OF HOUSEHOLD |