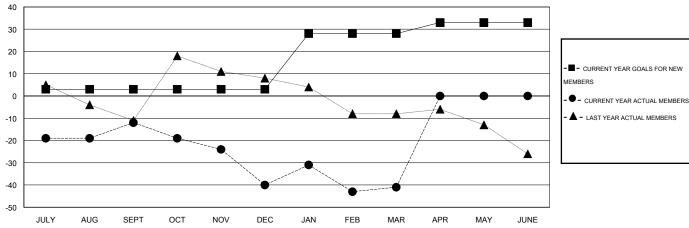

### GOALS AND ACTUAL MEMBERS CUMULATIVE

| ■-      | CURRENT YEAR GOALS FOR NEW |
|---------|----------------------------|
| IEMBERS |                            |

- LAST YEAR ACTUAL MEMBERS

| DROPPED CLUBS: 1 |     |
|------------------|-----|
| DROPPED MEMBERS  |     |
| DECEASED         | 20  |
| CLUB CANCELLED   | 14  |
| OTHER            | 118 |
| TOTAL            | 152 |